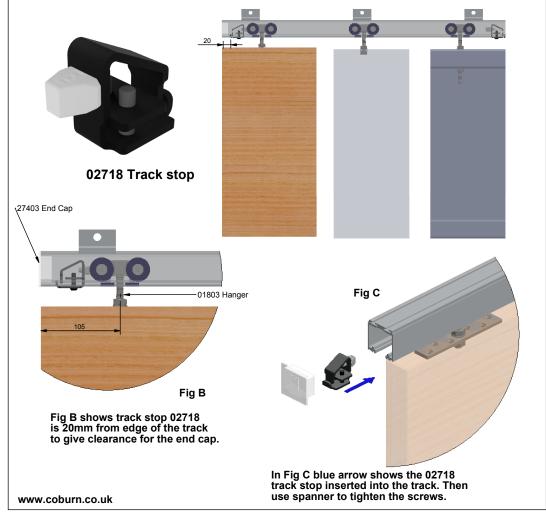

#### **Product Overview**

The Straightaway 180 is a sophisticated and versatile top hung system designed for medium to heavy duty sliding doors up to 180kg. The system can easily accommodate sliding doors in a variety of architectural openings and is supplied with four wheeled hangers incorporating nylon coated wheels and precision ball bearings.

#### **Features**

- Tracks can be ceiling mounted or face fixed
- No recessed floor tracks required
- Hangers manufactured with zinc cast solid bodies and delrin nylon outer wheels complete with precision ball bearings to ensure smooth and silent operation
- Variable height adjustment on doors
- Fittings available for timber, aluminium or metal doors

### **Technical Specifications**

- Maximum door weight: 180kg
- Maximum door height: 3500mm
- Door Thickness: 35 55mm
- Track Dimensions: 47mm (w) x 48mm (h)

Recessed floor guide and channel for metal doors