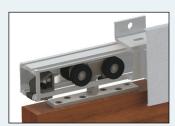

#### **Product Overview**

The Straightaway 180 is a sophisticated and versatile top hung system designed for medium to heavy duty sliding doors up to 180kg. The system can easily accommodate sliding doors in a variety of architectural openings and is supplied with four wheeled hangers incorporating nylon coated wheels and precision ball bearings.

#### **Features**

- Tracks can be ceiling mounted or face fixed
- No recessed floor tracks required
- Hangers manufactured with zinc cast solid bodies and delrin nylon outer wheels complete with precision ball bearings to ensure smooth and silent operation
- Variable height adjustment on doors
- Fittings available for timber, aluminium or metal doors