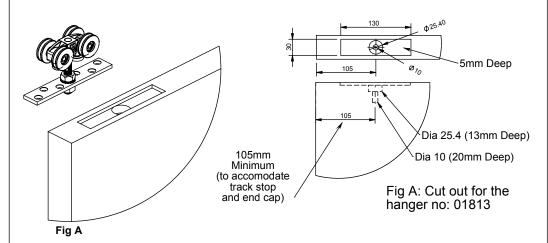

### **Technical Specifications**

- Maximum door weight: 180kg
- Maximum door height: 3500mm
- Door Thickness: 35 55mm
- Track Dimensions: 47mm (w) x 48mm (h)

Recessed floor guide and channel for metal doors