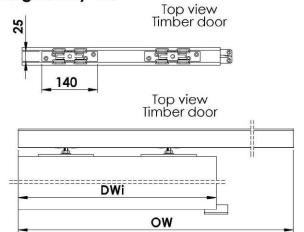

#### Straightaway 180

Maximum door weight 180kg

DH - Door Height, maximum 3500mm

DWi - Door width

DT - Door thickness,

For timber doors, between 35mm and 55mm For metal doors, minimum 40mm

OW - Opening width

OH - Opening height