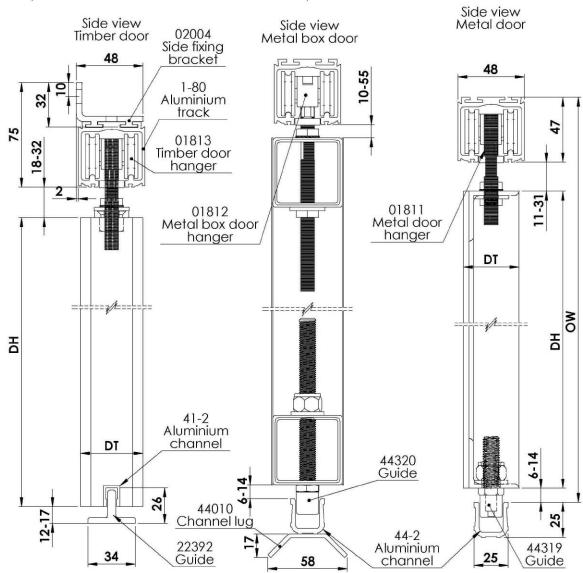

#### Straightaway 180

Maximum door weight 180kg

DH - Door Height, maximum 3500mm

DWi - Door width

DT - Door thickness,

For timber doors, between 35mm and 55mm For metal doors, minimum 40mm

OW - Opening width

OH - Opening height