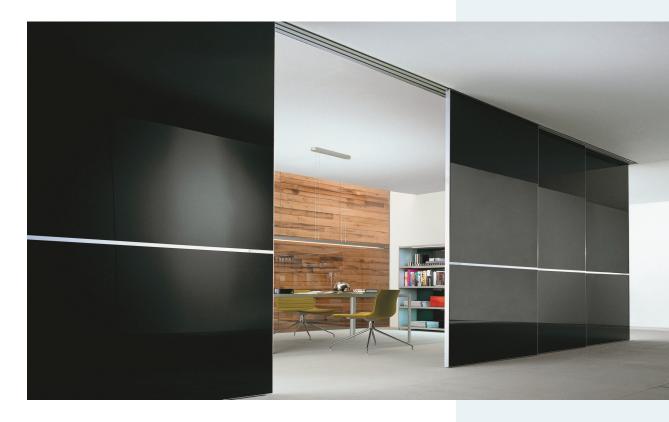

#### **Product Overview**

The Straightaway 180 is a sophisticated and versatile top hung system designed for medium to heavy duty sliding doors up to 180kg. The system can easily accommodate sliding doors in a variety of architectural openings and is supplied with four wheeled hangers incorporating nylon coated wheels and precision ball bearings.

#### **Features**

- Tracks can be ceiling mounted or face fixed
- No recessed floor tracks required
- Hangers manufactured with zinc cast solid bodies and delrin nylon outer wheels complete with precision ball bearings to ensure smooth and silent operation
- Variable height adjustment on doors
- Fittings available for timber, aluminium or metal doors