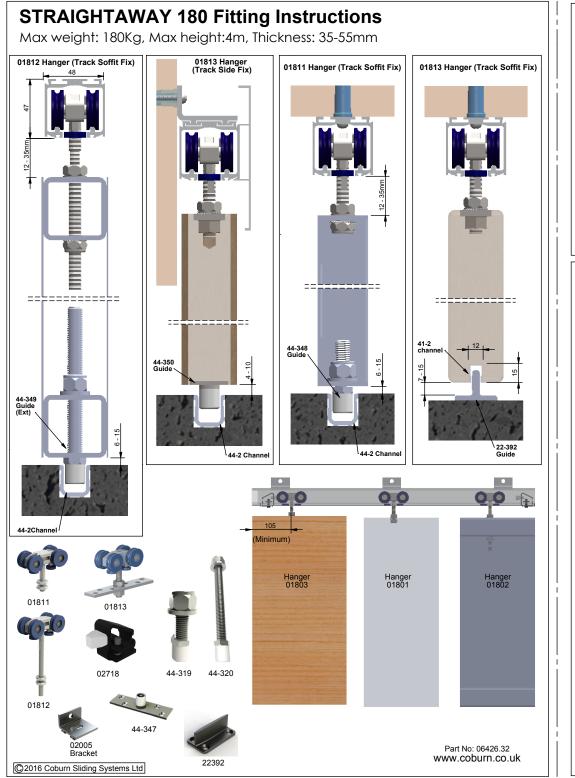

### **Technical Specifications**

- Maximum door weight: 180kg
- Maximum door height: 3500mm
- Door Thickness: 35 55mm
- Track Dimensions: 47mm (w) x 48mm (h)

Recessed floor guide and channel for metal doors

#### Straightaway 180

Maximum door weight 180kg

DH - Door Height, maximum 3500mm

DWi - Door width

DT - Door thickness,

For timber doors, between 35mm and 55mm For metal doors, minimum 40mm

OW - Opening width