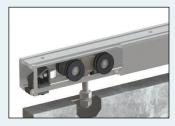

#### **Product Overview**

The Straightaway 180 is a sophisticated and versatile top hung system designed for medium to heavy duty sliding doors up to 180kg. The system can easily accommodate sliding doors in a variety of architectural openings and is supplied with four wheeled hangers incorporating nylon coated wheels and precision ball bearings.

#### **Features**

- Tracks can be ceiling mounted or face fixed
- No recessed floor tracks required
- Hangers manufactured with zinc cast solid bodies and delrin nylon outer wheels complete with precision ball bearings to ensure smooth and silent operation
- Variable height adjustment on doors
- Fittings available for timber, aluminium or metal doors

Wall fixed track c/w fascia, hanger and apron plate for timber door

Soffit fixed track c/w hanger for metal door

Floor mounted guide for timber doors