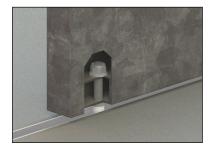

### **Technical Specifications**

- Maximum door weight: 180kg
- Maximum door height: 3500mm
- Door Thickness: 35 55mm
- Track Dimensions: 47mm (w) x 48mm (h)

Recessed floor guide and channel for metal doors